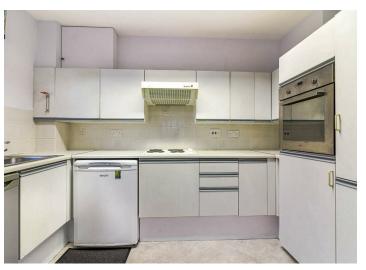

The property comprises a sizeable lounge/diner with large bay window, a generous fitted kitchen, spacious double bedroom with fitted wardrobe and three piece bathroom suite.

Further benefits include, residents off street parking, communal laundry and sitting room and attractive, well maintained communal gardens.