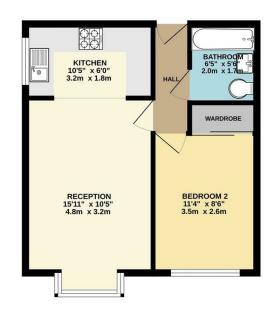

391 sq.ft. (36.3 sq.m.) approx.

TOTAL FLOOR AREA: 391 sq.ft. (36.3 sq.m.) approx. thist every attempt has been made to ensure the accounty of the floorgian contained here, measurements doors, windows, rooms and any other times are approximed and on responsibility in staten for any entor, specified to the state of the s