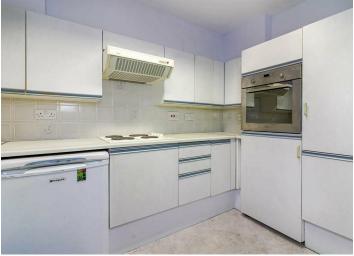

The property comprises a sizeable lounge/diner with large bay window, a generous fitted kitchen, spacious double bedroom with fitted wardrobe and three piece bathroom suite.

Further benefits include, residents off street parking, communal laundry and sitting room and attractive, well maintained communal gardens.